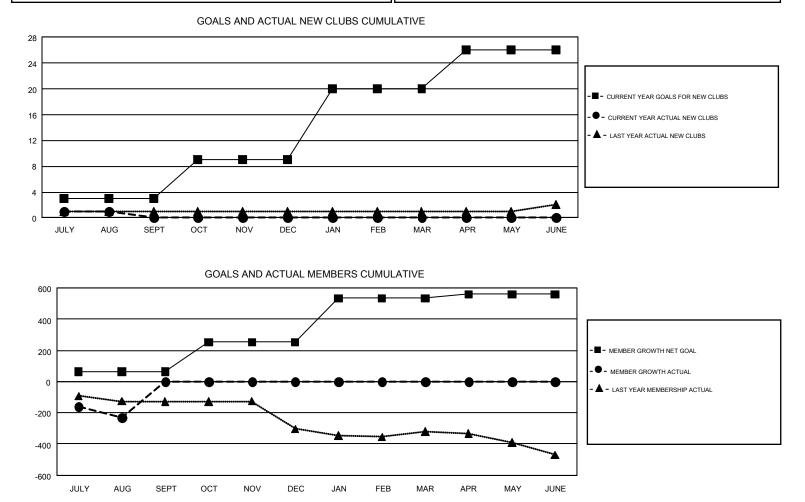

## GMT: WILLIAM PHILLIPI

REPORT DOES NOT INCLUDE CLUBS IN UNDISTRICTED AREAS.

| Clubs<br>RESULTS FOR 2017-2018 |               |           |               | Members               |                           |                         |                                                    |  |
|--------------------------------|---------------|-----------|---------------|-----------------------|---------------------------|-------------------------|----------------------------------------------------|--|
|                                |               |           |               | RESULTS FOR 2017-2018 |                           |                         |                                                    |  |
| QUARTER                        | NEW CLUB GOAL | NEW CLUBS | DROPPED CLUBS | QUARTER               | MEMBER GROWTH NET<br>GOAL | MEMBER GROWTH<br>ACTUAL | DROPPED<br>MEMBERS ACTUAL<br>(including transfers) |  |
| JULY/AUG/SEPT                  | 3             | 1         | 8             | JULY/AUG/SEPT         | 62                        | 233                     | 464                                                |  |
| OCT/NOV/DEC                    | 6             | 0         | 0             | OCT/NOV/DEC           | 190                       | 0                       | 0                                                  |  |
| JAN/FEB/MAR                    | 11            | 0         | 0             | JAN/FEB/MAR           | 281                       | 0                       | 0                                                  |  |
| APR/MAY/JUNE                   | 6             | 0         | 0             | APR/MAY/JUNE          | 26                        | 0                       | 0                                                  |  |